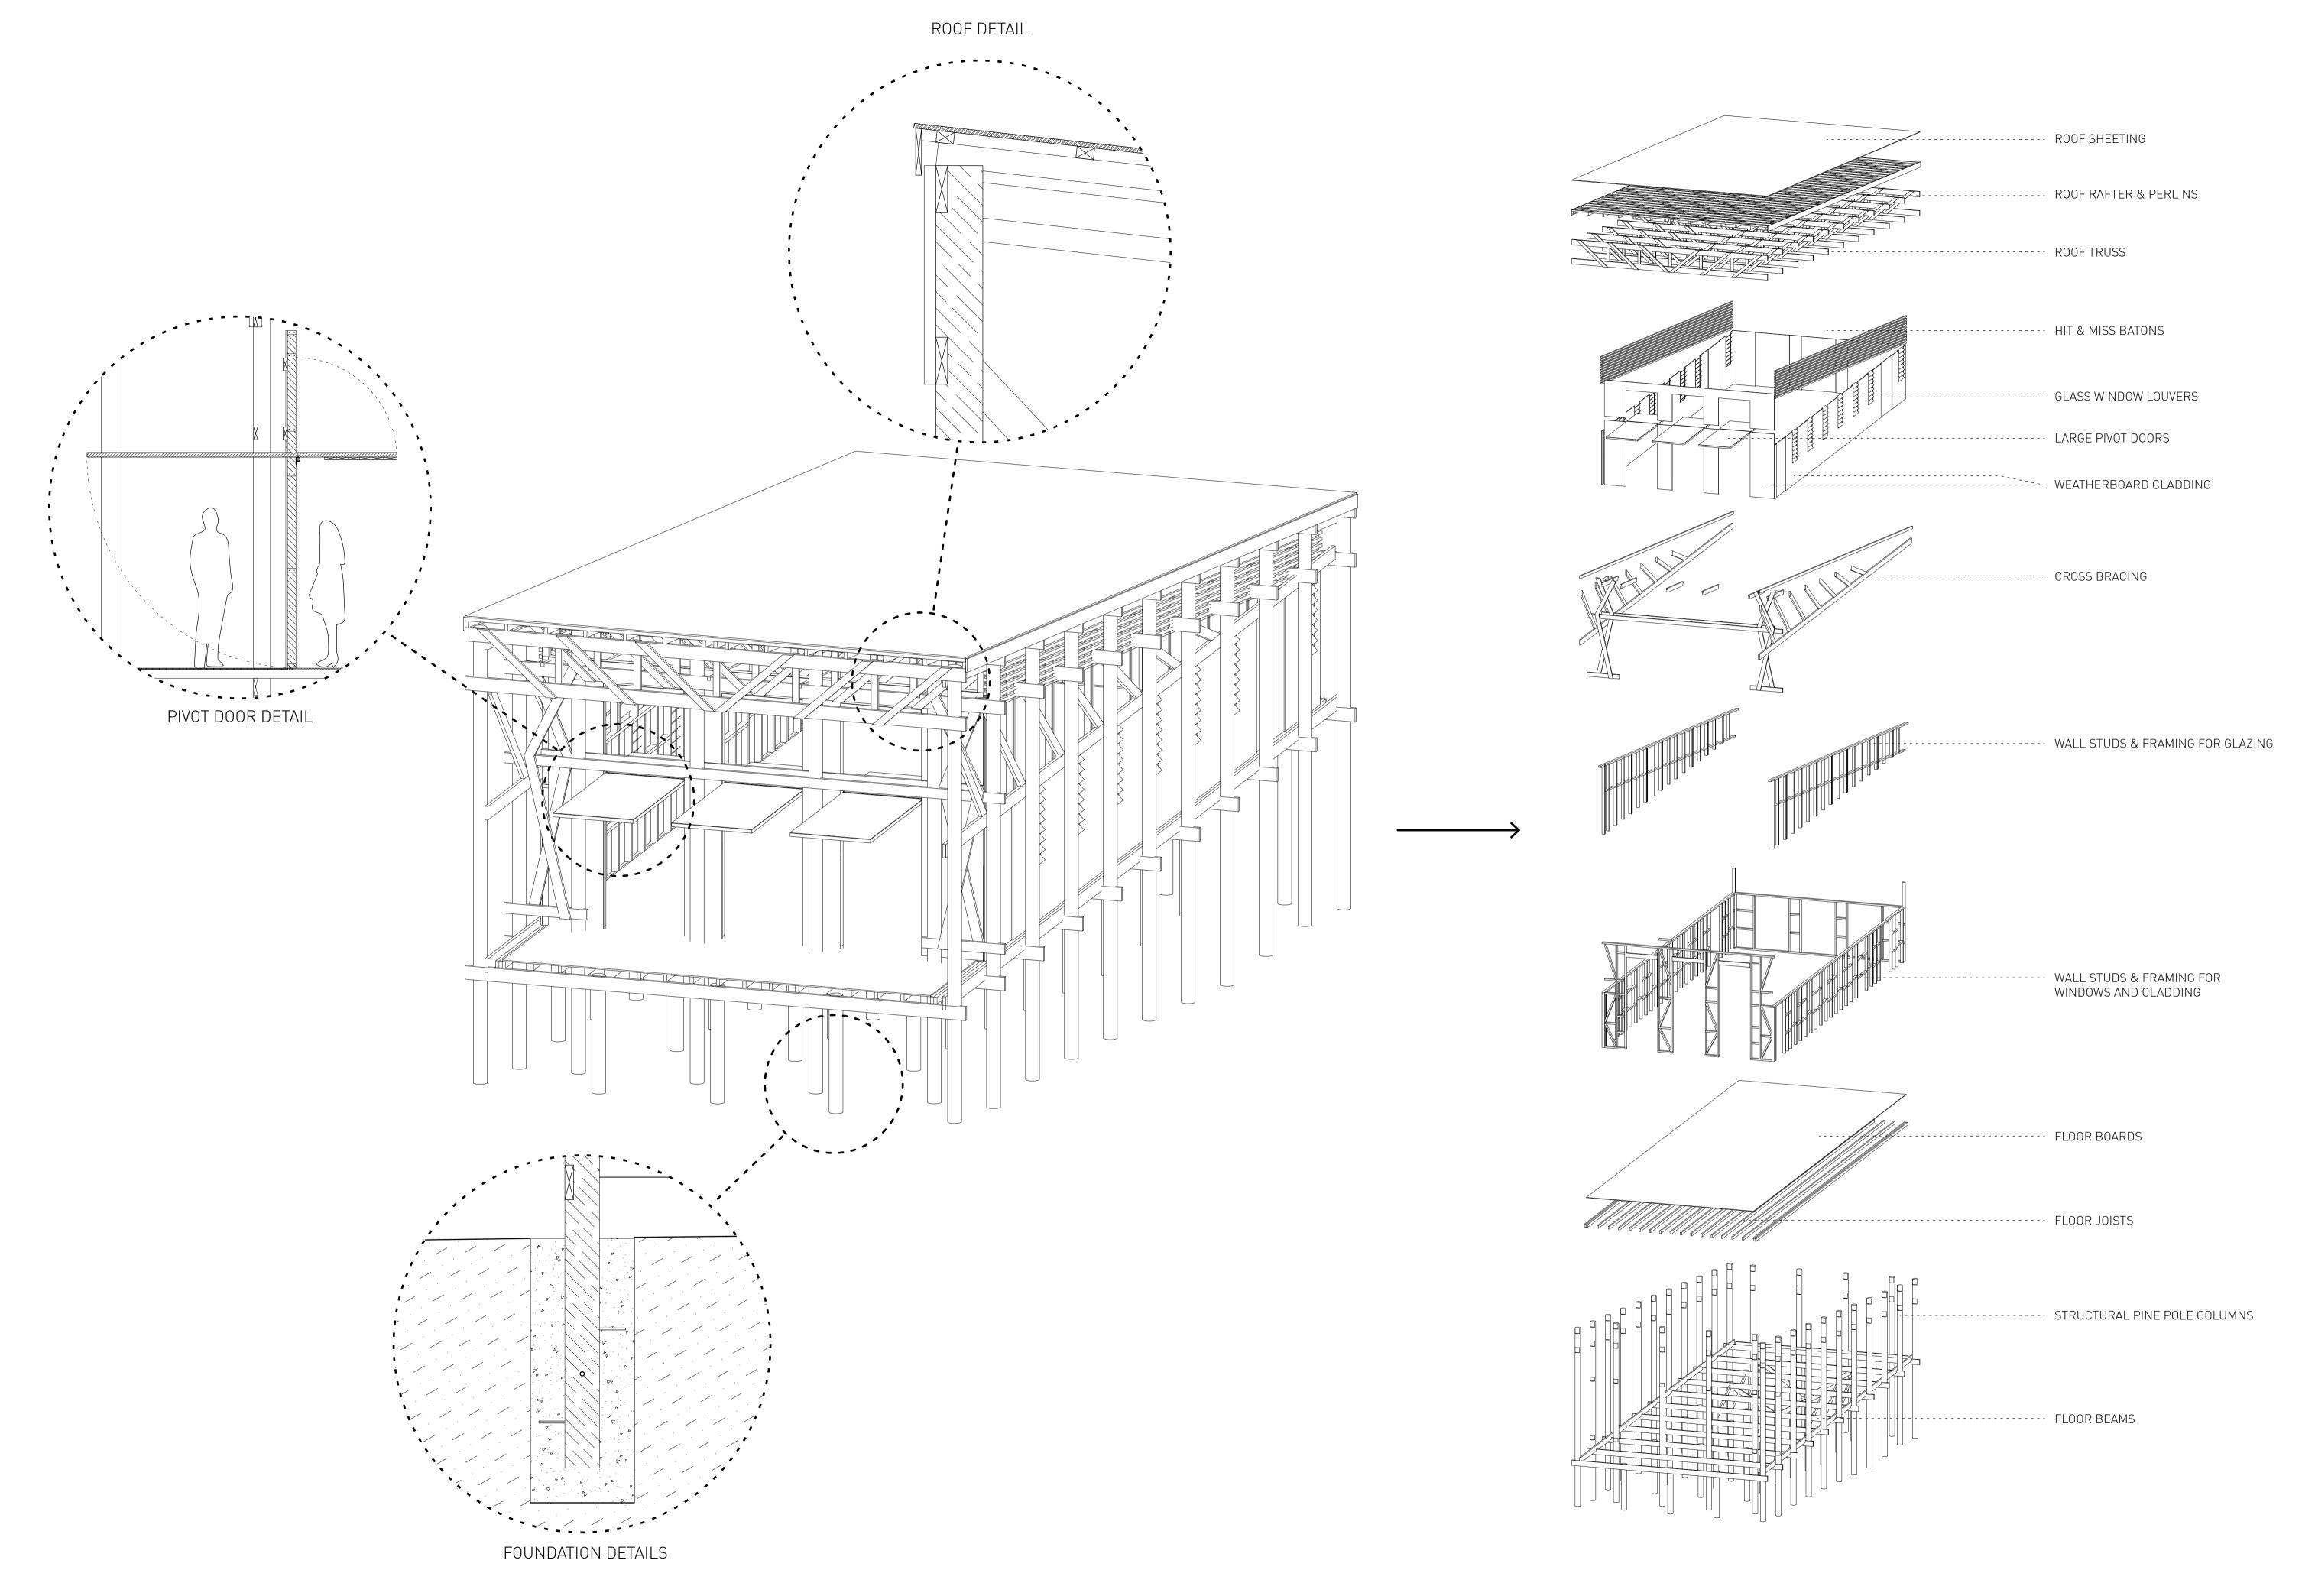

Project: NAIDI COMMUNITY HALL

Drawing: SECTION AA

Scale:

NTS

Do not scale from this drawing.

This drawing is to be read in conjunction with all other consultants' drawings and specifications for the project.

Representation of structural elements is purely indicative. All structural elements to be specified by a certified

This drawing is the copyright of CAUKIN Studio Ltd (registered in England). Reproduction without the express consent of CAUKIN Studio Ltd is prohibited and the information contained on this drawing may not be used for any purpose other than that which is stated on this drawing.

**NAIDI COMMUNITY HALL** 

Drawing: **SECTION BB** 

NTS

CAUKIN STUDIO LTD.
info@caukinstudio.com
www.caukinstudio.com

Do not scale from this drawing.

This drawing is to be read in conjunction with all other consultants' drawings and specifications for the project. Representation of structural elements is purely indicative. All structural elements to be specified by a certified

structural engineer.

This drawing is the copyright of CAUKIN Studio Ltd (registered in England). Reproduction without the express consent of CAUKIN Studio Ltd is prohibited and the information contained on this drawing may not be used for any purpose other than that which is stated on this drawing.