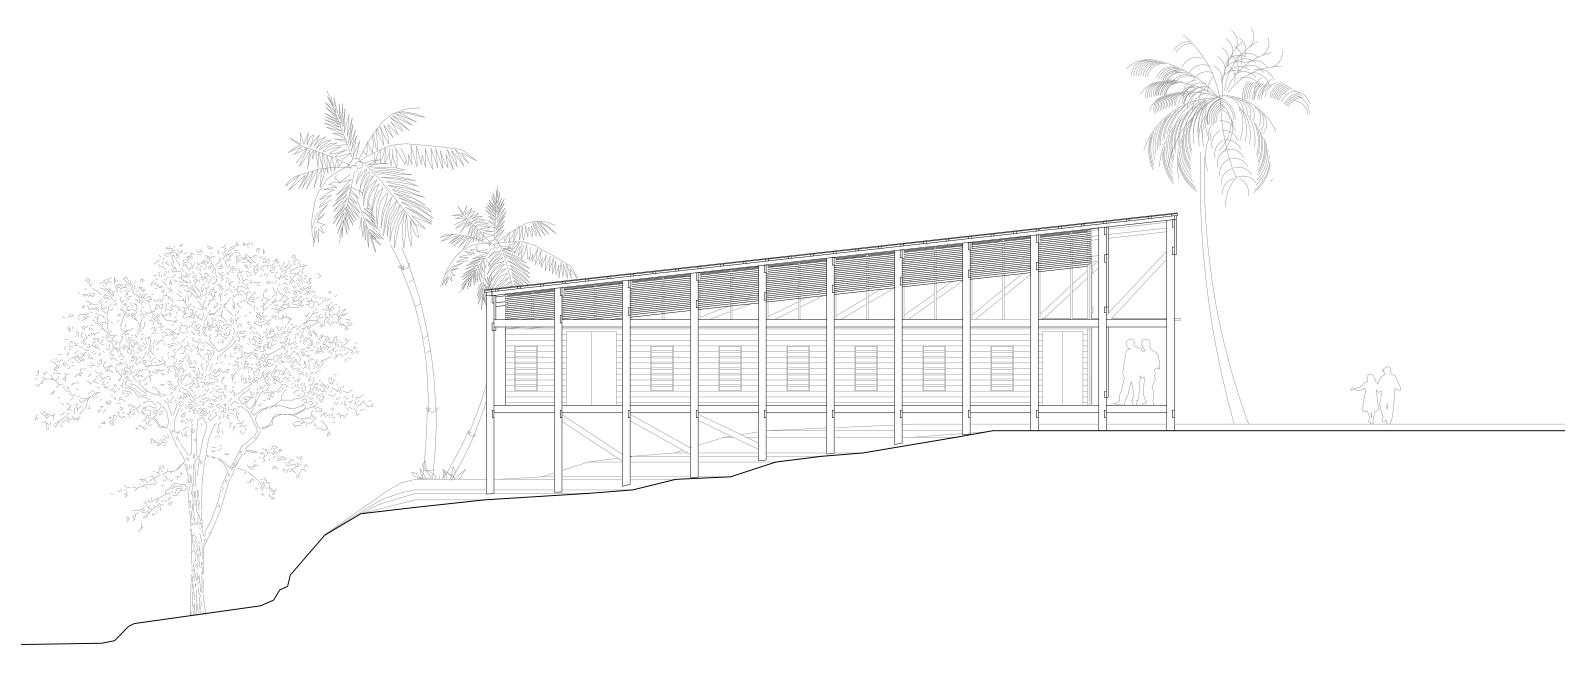

NAIDI COMMUNITY HALL

Drawing: NORTH ELEVATION

Scale: **1:100 @ A3** 

Do not scale from this drawing.

This drawing is to be read in conjunction with all other consultants' drawings and specifications for the project. Representation of structural elements is purely indicative. All structural elements to be specified by a certified structural engineer.

Do not scale from this drawing.

This drawing is to be read in conjunction with all other consultants' drawings and specifications for the project. Representation of structural elements is purely indicative. All structural elements to be specified by a certified structural engineer.

This drawing is the copyright of CAUKIN Studio Ltd (registered in England). Reproduction without the express consent of CAUKIN Studio Ltd is prohibited and the information contained on this drawing may not be used for any purpose other than that which is stated on this drawing.