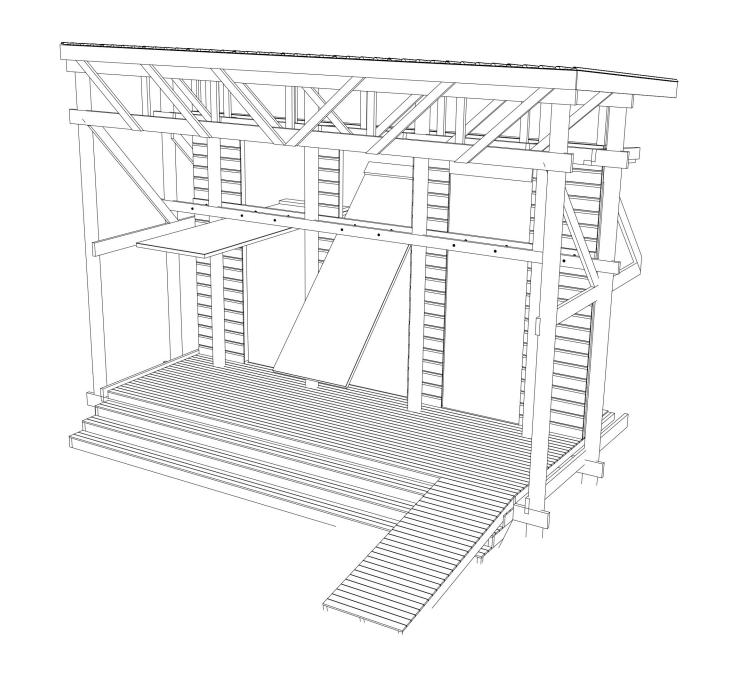

Project: NAIDI COMMUNITY HALL

Drawing: SECTION AA

Scale:

NTS

Do not scale from this drawing.

This drawing is to be read in conjunction with all other consultants' drawings and specifications for the project.

Representation of structural elements is purely indicative. All structural elements to be specified by a certified

This drawing is the copyright of CAUKIN Studio Ltd (registered in England). Reproduction without the express consent of CAUKIN Studio Ltd is prohibited and the information contained on this drawing may not be used for any purpose other than that which is stated on this drawing.

**NAIDI COMMUNITY HALL** 

Drawing: **SECTION BB** 

NTS

CAUKIN STUDIO LTD.
info@caukinstudio.com
www.caukinstudio.com

Do not scale from this drawing.

This drawing is to be read in conjunction with all other consultants' drawings and specifications for the project. Representation of structural elements is purely indicative. All structural elements to be specified by a certified

structural engineer.

This drawing is the copyright of CAUKIN Studio Ltd (registered in England). Reproduction without the express consent of CAUKIN Studio Ltd is prohibited and the information contained on this drawing may not be used for any purpose other than that which is stated on this drawing.