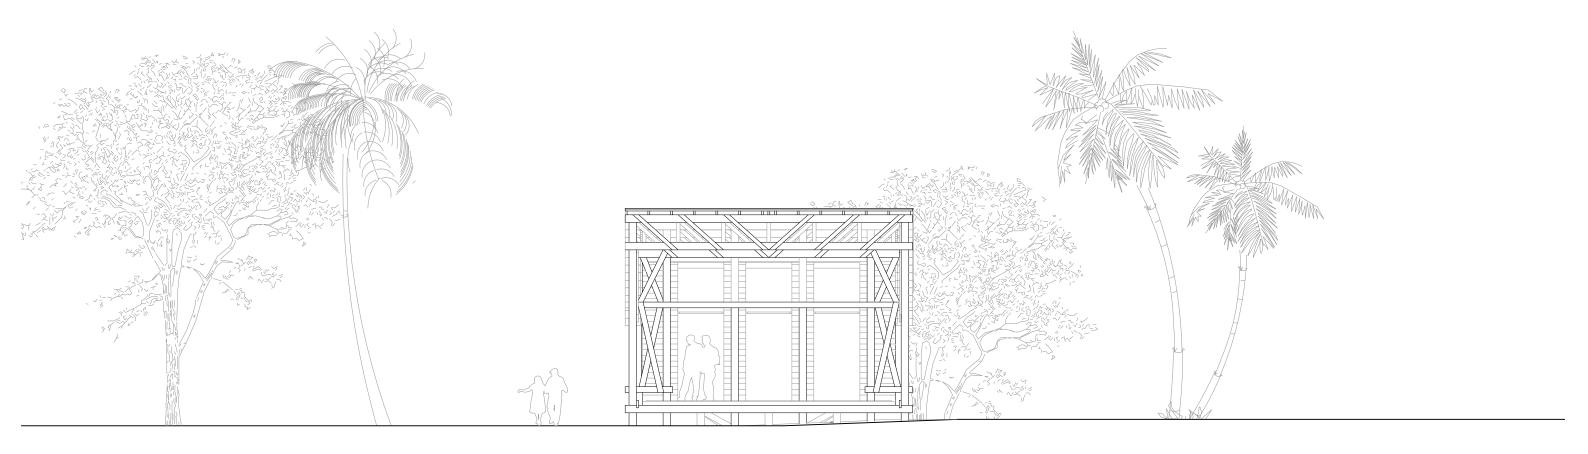

NAIDI COMMUNITY HALL

Drawing: NORTH ELEVATION

Scale: **1:100 @ A3** 

Do not scale from this drawing.

This drawing is to be read in conjunction with all other consultants' drawings and specifications for the project. Representation of structural elements is purely indicative. All structural elements to be specified by a certified structural engineer.

Project: NAIDI COMMUNITY HALL

Drawing: WEST ELEVATION

Scale: 1:100 @ A3

Do not scale from this drawing.

This drawing is to be read in conjunction with all other consultants' drawings and specifications for the project.