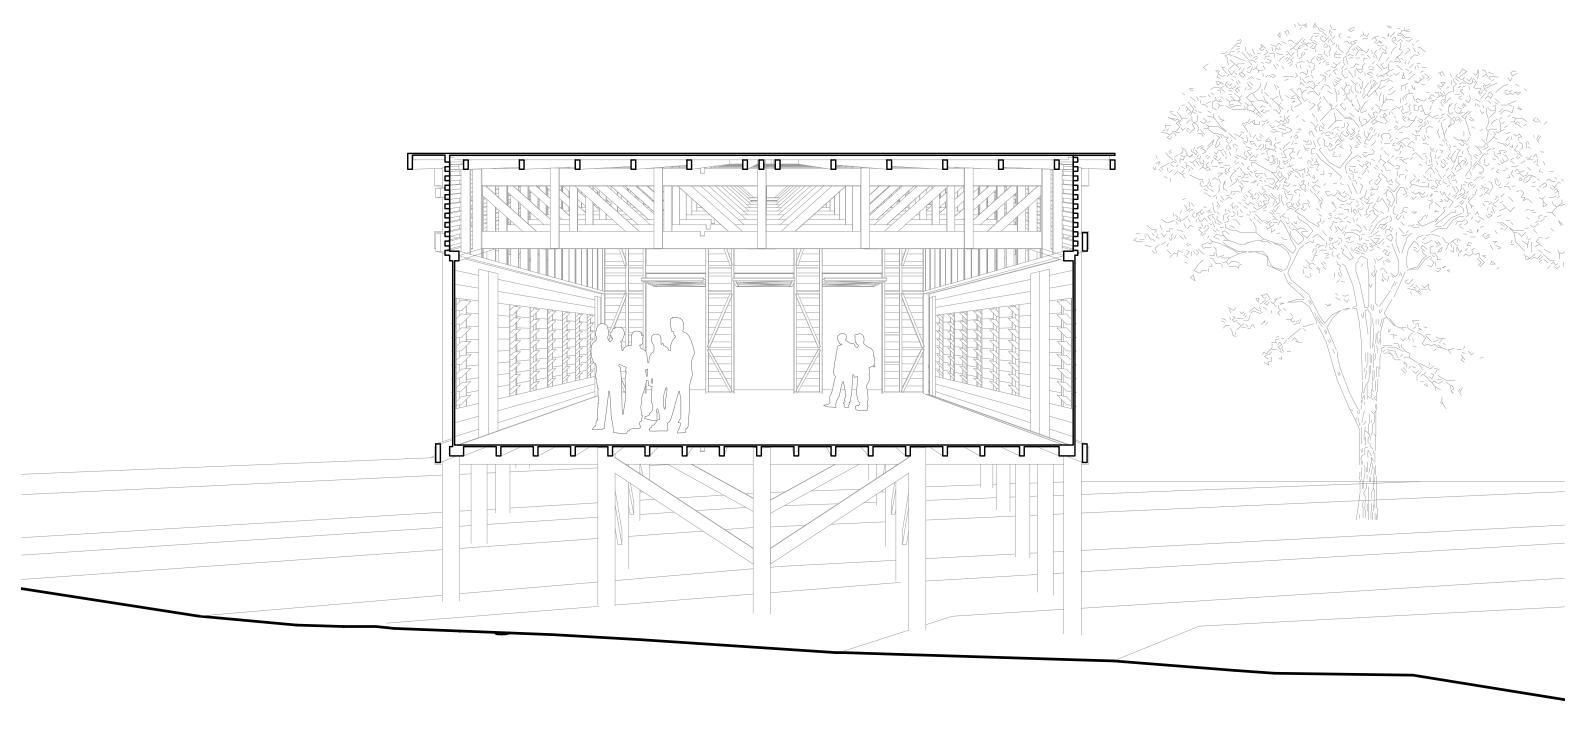

Project: NAIDI COMMUNITY HALL

Drawing: SECTION AA

Scale:

NTS

Do not scale from this drawing.

This drawing is to be read in conjunction with all other consultants' drawings and specifications for the project.

Representation of structural elements is purely indicative. All structural elements to be specified by a certified

This drawing is the copyright of CAUKIN Studio Ltd (registered in England). Reproduction without the express consent of CAUKIN Studio Ltd is prohibited and the information contained on this drawing may not be used for any purpose other than that which is stated on this drawing.