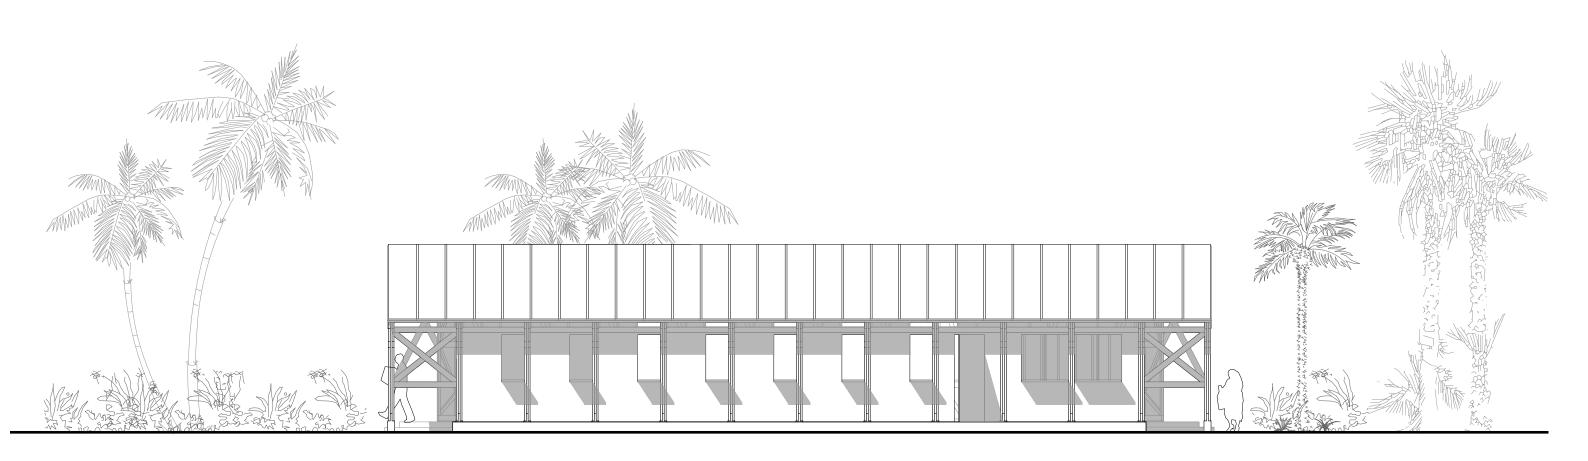

Project: **BULA BATIKI** Drawing: WEST ELEVATION

Job No.: Drawing Number:

Rev:

18.03 D204 X

Scale: Date:

1:100@ A3 07.01.19 HLT Drawn by:

This drawing is to be read in conjunction with all other consultants' drawings. Do not scale from this drawing.
This drawing is copyright © CAUKIN Studio