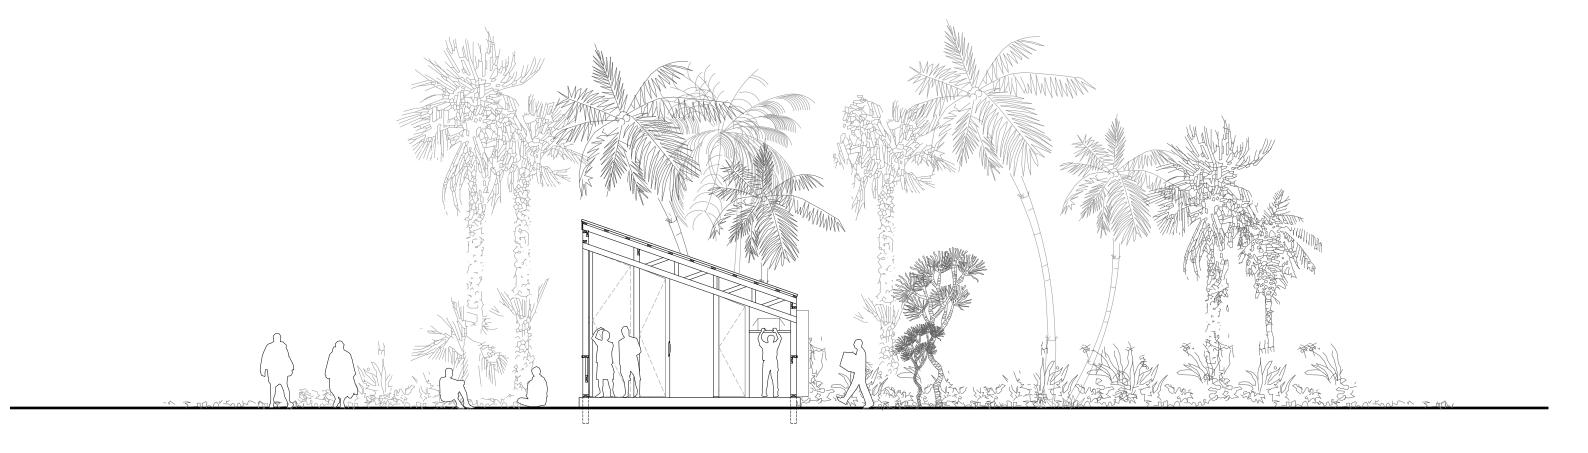

Project: **BULA BATIKI** 

Drawing: SOUTH ELEVATION

Job No.: Drawing Number:

Rev:

18.03 D203 X

Scale: Date:

Drawn by:

1:100@ A3 07.01.19 HLT

This drawing is to be read in conjunction with all other consultants' drawings. Do not scale from this drawing.
This drawing is copyright © CAUKIN Studio

Project: **BULA BATIKI** 

Drawing: NORTH ELEVATION