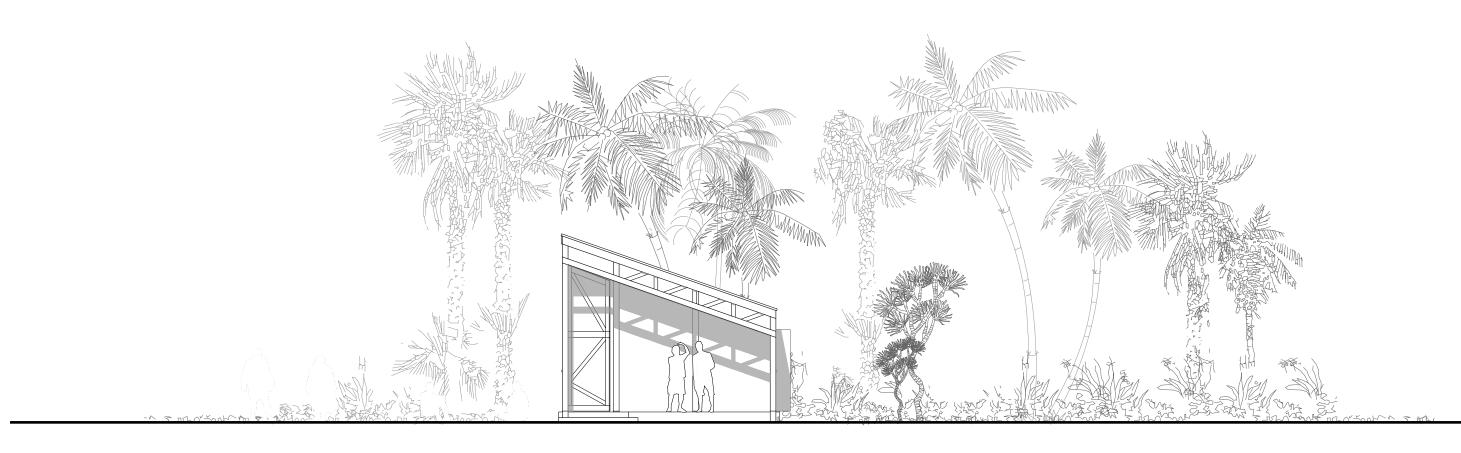

Project: **BULA BATIKI** Drawing: WEST ELEVATION

Job No.: Drawing Number:

Rev:

18.03 D204 X

Scale: Date:

1:100@ A3 07.01.19 HLT Drawn by:

This drawing is to be read in conjunction with all other consultants' drawings. Do not scale from this drawing.
This drawing is copyright © CAUKIN Studio